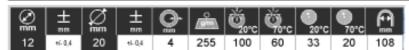

### THERMOCLEAN AL 20 **FEATURES**

Evolution brought by the conception bi-steps soul and covering with regard to the old conception mono-step:

A flexibility improved thanks to a thickness of internal wall adjusted (white coat which brings the temperature resistance) and the introduction of a crystal step more flexible.

A chemical resistance optimized thanks to the concentration of the agents defenders in the external skin (blue step) instead of dispersal on all the thickness of the covering

Possibility to connect 10m, 15m or 20m

Marking: THERMOCLEAN AL 20 97 20 bar / 70°C مله [year of fabrication] [batch number]