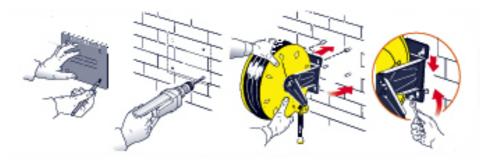

#### **Exemple of installation**

The **solid end compact** fixed bracket, included with the hose reel, is provided with four slotted mounting holes for **easy and safe installation**. Using the template supplied with the hose reel it's easier to mark plugs holes for hose reel

The **Quick Coupling adjustable support** facilitates hose reel installation and enable 40° rotation to the right or left in fixed positioned at 0° by means of clamping with two screws is **available on request** 