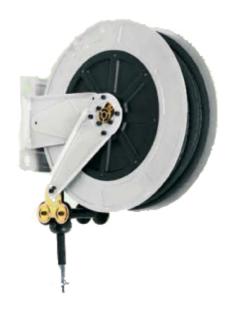

# **INDUSTRIAL HOSE REEL**

ABS SHOCK PROOF DRUM
ARM AND BRACKET IN AISI 304 STAINLESS STEEL

## HOSE REEL **FEATURES**

- **A** Hose reel drum: Sturdy and Practical in shock resistant ABS.
- **B** Arms and Bracket: AISI 304 Stainless Steel.
- **D** Adjustable arm to favour hose extraction according to hose reel installation
- **F** Fully enclosed and protected constant-force automatic rewinding spring
- **G** Automatic stopping system allows the hose to be locked at the required length
- **H** Drum support bushings in brass alloy, self-lubrication, effective and corrosion resistant
- I Fluid passage swivel joint in AISI 304 Stainless Steel with Viton seals
- **L** Self-lubrication hose guide rollers: wide multi-way opening
- **M** Adjustable hose stop
- **N** Quick coupler in Brass "KITCHEN type"
- **O** Hose reel Capacity with our blue hose: 10 m 15 m 20 m