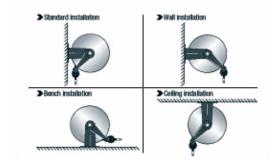

#### **Exemple of installation**

The **solid end compact** fixed bracket, included with the hose reel, is provided with four slotted mounting holes for **easy and safe installation**. Using the template supplied with the hose reel it's easier to mark plugs holes for hose reel

The **Quick Coupling adjustable support** facilitates hose reel installation and enable 40° rotation to the right or left in fixed positioned at 0° by means of clamping with two screws is **available on request** 