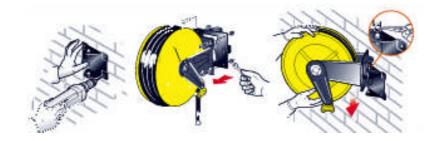

#### **Exemple of installation**

The **solid end compact** fixed bracket, included with the hose reel, is provided with four slotted mounting holes for **easy and safe installation**. Using the template supplied with the hose reel it's easier to mark plugs holes for hose reel

The **Quick Coupling adjustable support** facilitates hose reel installation and enable 40° rotation to the right or left in fixed positioned at 0° by means of clamping with two screws is **available on request** 