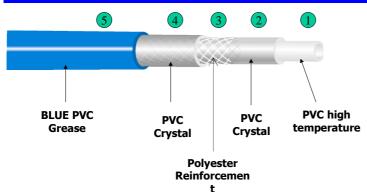

### THERMOCLEAN AL 20 **FEATURES**

Evolution brought by the conception bi-steps soul and covering with regard to the old conception mono-step:

A flexibility improved thanks to a thickness of internal wall adjusted (white coat which brings the temperature resistance) and the introduction of a crystal step more flexible.

A chemical resistance optimized thanks to the concentration of the agents defenders in the external skin (blue step) instead of dispersal on all the thickness of the covering

Possibility to connect 10m, 15m or 20m

Marking: THERMOCLEAN AL 20 97 20 bar / 70°C مله [year of fabrication] [batch number]