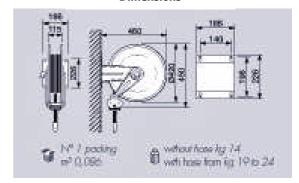

able hose stop
- **N** Quick coupler in Brass "KITCHEN type"
- **O** Hose reel Capacity with our blue hose: 10 m 15 m 20 m

### THERMOCLEAN AL 20 **FEATURES**



Evolution brought by the conception bi-steps soul and covering with regard to the old conception mono-step:

A flexibility improved thanks to a thickness of internal wall adjusted (white coat which brings the temperature resistance) and the introduction of a crystal step more flexible.

A chemical resistance optimized thanks to the concentration of the agents defenders in the external skin (blue step) instead of dispersal on all the thickness of the covering

Possibility to connect 10m, 15m or 20m

Marking: THERMOCLEAN AL 20 97 20 bar / 70°C مله [year of fabrication] [batch number]





## **INSTALLATION**



#### **Dimensions**



#### **Exemple of installation**





The **solid end compact** fixed bracket, included with the hose reel, is provided with four slotted mounting holes for **easy and safe installation**. Using the template supplied with the hose reel it's easier to mark plugs holes for hose reel



The **Quick Coupling adjustable support** facilitates hose reel installation and enable 40° rotation to the right or left in fixed positioned at 0° by means of clamping with two screws is **available on request**