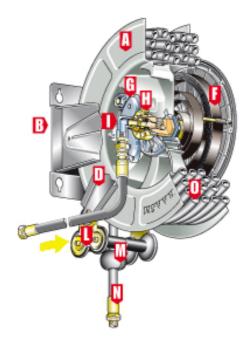

## HOSE REEL **FEATURES**

- **A** Hose reel drum: Sturdy and Practical in shock resistant ABS.
- **B** Arms and Bracket: AISI 304 Stainless Steel.
- **D** Adjustable arm to favour hose extraction according to hose reel installation
- **F** Fully enclosed and protected constant-force automatic rewinding spring
- **G** Automatic stopping system allows the hose to be locked at the required length
- **H** Drum support bushings in brass alloy, self-lubrication, effective and corrosion resistant
- I Fluid passage swivel joint in AISI 304 Stainless Steel with Viton seals
- **L** Self-lubrication hose guide rollers: wide multi-way opening
- **M** Adjustable hose stop
- **N** Quick coupler in Brass "KITCHEN type"
- **O** Hose reel Capacity with our blue hose: 10 m 15 m 20 m