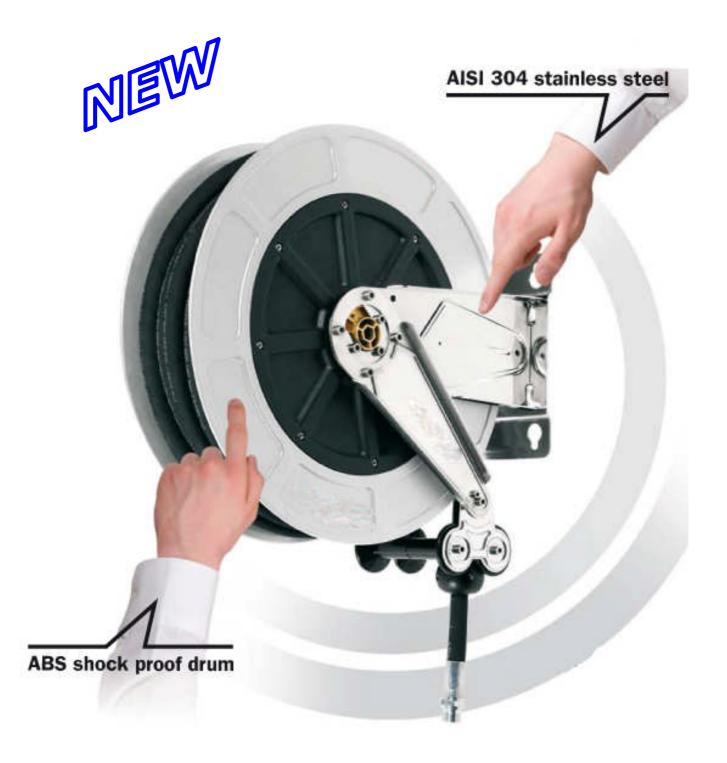

# **INDUSTRIAL HOSE REEL**

ABS SHOCK PROOF DRUM
ARM AND BRACKET IN AISI 304 STAINLESS STEEL

## HOSE REEL **FEATURES**

- **A** Hose reel drum: Sturdy and Practical in shock resistant ABS.
- **B** Arms and Bracket: AISI 304 Stainless Steel.
- **D** Adjustable arm to favour hose extraction according to hose reel installation
- **F** Fully enclosed and protected constant-force automatic rewinding spring
- **G** Automatic stopping system allows the hose to be locked at the required length
- **H** Drum support bushings in brass alloy, self-lubrication, effective and corrosion resistant
- I Fluid passage swivel joint in AISI 304 Stainless Steel with Viton seals
- **L** Self-lubrication hose guide rollers: wide multi-way opening
- **M** Adjustable hose stop
- **N** Quick coupler in Brass "KITCHEN type"
- **O** Hose reel Capacity with our blue hose: 10 m 15 m 20 m